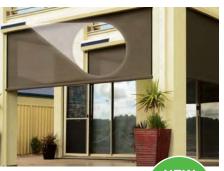

For sun, wind, rain and UV protection, choose the fabric that you need:

- hi-tech quality solar fabrics,
- PVC tinted, or
- PVC clear.

Specially designed tracks on both sides of the blind enable the fabric to glide smoothly and easily - stopping anywhere you want!

Ziptrak® blinds can be secured and locked in the down position to guard against high winds and UV – no zippers or buckles required, it's that simple.

- Easy-to-use
- Versatile
- Environmentally Friendly
- Manual or motorised