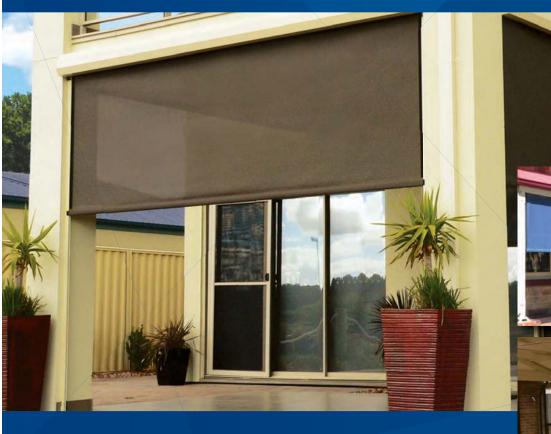

Ziptrak® blinds can be secured and locked in the down position to guard against high winds and UV – no zippers or buckles required, it's that simple.

- Easy-to-use
- Versatile
- Environmentally Friendly
- Manual or motorised

## Easy-to-use

Ziptrak® track guided blind system locks your blind fabric into special tracks, with no gaps at either side to secure against flapping.

Its quick and easy 'pull-down, push-up' action takes out all the hard work of regular blinds and leaves you with an elegant blind that enhances the look and feel of your home or business.