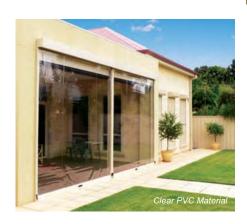

For sun, wind, rain and UV protection, choose the fabric that you need:

- hi-tech quality solar fabrics,
- PVC tinted, or
- PVC clear.

Specially designed tracks on both sides of the blind enable the fabric to glide smoothly and easily - stopping anywhere you want!

## Versatile

Whatever the style of your residence or business, Ziptrak® has a solution for you:

- clear or tinted PVC protects outdoor areas all year round from wind and rain
- hi-tech solar fabric provides sun and UV protection
- a large range of quality fabrics and materials that guarantee strength and wind resistance
- manual or motorised operation
- the taut, flat surface is ideal for corporate signage
- customised Ziptrak® pelmets give added protection and a premium look