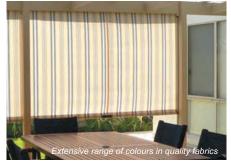

## Versatile

Whatever the style of your residence or business, Ziptrak® has a solution for you:

- clear or tinted PVC protects outdoor areas all year round from wind and rain
- hi-tech solar fabric provides sun and UV protection
- a large range of quality fabrics and materials that guarantee strength and wind resistance
- manual or motorised operation
- the taut, flat surface is ideal for corporate signage
- customised Ziptrak® pelmets give added protection and a premium look