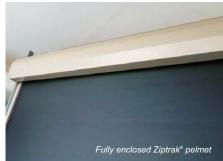

## Versatile

Whatever the style of your residence or business, Ziptrak® has a solution for you:

- clear or tinted PVC protects outdoor areas all year round from wind and rain
- hi-tech solar fabric provides sun and UV protection
- a large range of quality fabrics and materials that guarantee strength and wind resistance
- manual or motorised operation
- the taut, flat surface is ideal for corporate signage
- customised Ziptrak® pelmets give added protection and a premium look