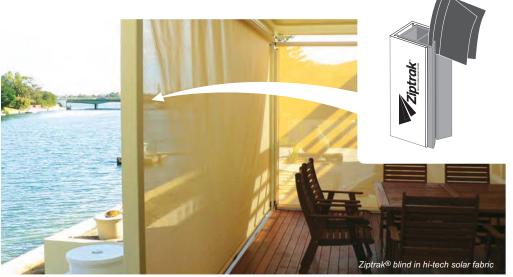

For sun, wind, rain and UV protection, choose the fabric that you need:

- hi-tech quality solar fabrics,
- PVC tinted, or
- PVC clear.

Specially designed tracks on both sides of the blind enable the fabric to glide smoothly and easily - stopping anywhere you want!